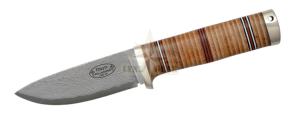

# Fallkniven NL5cx Idun Exclusive Hunting Knife, Cowry X Damascus Steel

The **Fallkniven NL5cx Idun** represents the pinnacle of hunting knife craftsmanship, combining world-class materials, unparalleled design, and exceptional utility. Featuring a blade crafted from the prestigious Cowry X Damascus steel, this knife is a testament to quality and exclusivity. With a 64 HRC hardness rating, this is one of the finest and most durable edge steels ever created. Its stunning aesthetics and superior functionality make it a coveted tool for both utility and collectors alike.

#### Key Features

- Blade Material: Cowry X Damascus steel with a 120-layer stainless Damascus construction, providing unmatched sharpness, strength, and beauty.
- Hardness: Extreme 64 HRC for exceptional edge retention.
- **Convex Edge:** Handcrafted for superior cutting performance and durability.
- Handle: Specially selected oxhide leather, offering a rugged grip that ages beautifully over time with an attractive patina.
- **Sheath:** High-quality black leather sheath for secure carrying and protection.

# • Steel: Cowry X Damascus steel

- Hardness: 64 HRC
- Edge: Convex •
- Tang: Protruding broad tang
- Handle Material: Leather
- Sheath: Leather
- Weight (knife only): 188 g
- Blade Length: 100 mm
- Blade Thickness: 5 mm
- Total Length: 215 mm
- Finger Guard: Nickel Silver