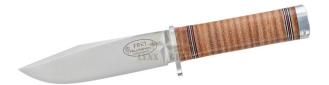

# Fallkniven NL4L Frey Survival Knife, Lam. VG7 Steel

The **Fallkniven NL4L Frey** is a tribute to Frey, the Norse god of peace, fertility, and prosperity. Known as a ruler over trolls and elves, Frey embodies strength and harmony, qualities reflected in this meticulously crafted survival knife. The NL4 Frey offers an impeccable balance of beauty, functionality, and durability, making it a versatile tool for outdoor adventures and demanding tasks.

## Features

- **Premium Laminated Blade:** Crafted from laminated VG7 steel with a VG7 core and 420J2 stainless steel sides, providing exceptional strength, resilience, and edge retention.
- **Convex Edge:** Handcrafted convex edge ensures superior cutting performance and edge strength, ideal for precision tasks and heavyduty use.
- Oxhide Leather Handle: Specially selected oxhide handle offers a rugged grip, ages beautifully, and is resistant to oil, solvents, and water.
- Robust Blade Design: A 5 mm thick blade with laminate technology provides 20% more resistance to bending compared to standard VG7 blades.
- High-Quality Leather Sheath: Includes a premium black leather sheath

## Specifications

- Steel: Laminated VG7
- Hardness (HRC): 59
- Edge: Convex
- **Tang:** Protruding broad tang
- Handle Material: Leather
- Sheath: Leather
- Weight: 199 g (knife only)
- Blade Length: 130 mm
- Blade Thickness: 5 mm
- Total Length: 244 mm
- Finger Guard: Stainless Steel