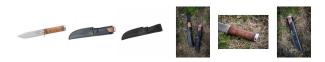

# Fallkniven NL4L Frey Survival Knife, Lam. VG7 Steel

The **Fallkniven NL4L Frey** is a tribute to Frey, the Norse god of peace, fertility, and prosperity. Known as a ruler over trolls and elves, Frey embodies strength and harmony, qualities reflected in this meticulously crafted survival knife. The NL4 Frey offers an impeccable balance of beauty, functionality, and durability, making it a versatile tool for outdoor adventures and demanding tasks.

## Features

- **Premium Laminated Blade:** Crafted from laminated VG7 steel with a VG7 core and 420J2 stainless steel sides, providing exceptional strength, resilience, and edge retention.
- **Convex Edge:** Handcrafted convex edge ensures superior cutting performance and edge strength, ideal for precision tasks and heavyduty use.
- Oxhide Leather Handle: Specially selected oxhide handle offers a rugged grip, ages beautifully, and is resistant to oil, solvents, and water.
- Robust Blade Design: A 5 mm thick blade with laminate technology provides 20% more resistance to bending compared to standard VG7 blades.
- High-Quality Leather Sheath: Includes a premium black leather sheath

## Specifications

- Steel: Laminated VG7
- Hardness (HRC): 59
- Edge: Convex
- **Tang:** Protruding broad tang
- Handle Material: Leather
- Sheath: Leather
- Weight: 199 g (knife only)
- Blade Length: 130 mm
- Blade Thickness: 5 mm
- Total Length: 244 mm
- Finger Guard: Stainless Steel