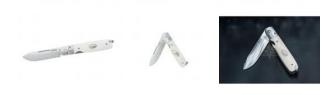

# Fallkniven GPey - Exclusive Folding Knife, Lam. CoS Steel

The GPey is an exclusive folding knife crafted from laminated cobalt steel (Lam. CoS) and featuring a handle made from white Elforyn Super Tusk, an ivory imitation material renowned for its beauty and durability. This knife combines timeless elegance with cutting-edge technology.

#### Premium Features

The blade is made from laminated CoS steel, offering exceptional sharpness and edge retention. The handle, crafted from Elforyn Super Tusk, replicates the appearance of real ivory, providing an incredibly beautiful and lowmaintenance material that stands out in both durability and aesthetics.

## Design and Functionality

The GPey folding knife maintains a traditional appearance while integrating advanced materials and modern technology. The liner-lock system ensures a secure blade lock, making it one of the most reliable mechanisms available. Designed for easy cleaning, the knife can be rinsed under warm water and dried without requiring lubrication. The threaded blade bolt allows for personal adjustment of blade inertia, offering customized handling.