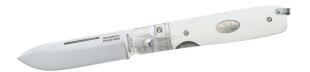

# Fallkniven GPey - Exclusive Folding Knife, Lam. CoS Steel

The GPey is an exclusive folding knife crafted from laminated cobalt steel (Lam. CoS) and featuring a handle made from white Elforyn Super Tusk, an ivory imitation material renowned for its beauty and durability. This knife combines timeless elegance with cutting-edge technology.

#### Premium Features

The blade is made from laminated CoS steel, offering exceptional sharpness and edge retention. The handle, crafted from Elforyn Super Tusk, replicates the appearance of real ivory, providing an incredibly beautiful and lowmaintenance material that stands out in both durability and aesthetics.

## Design and Functionality

The GPey folding knife maintains a traditional appearance while integrating advanced materials and modern technology. The liner-lock system ensures a secure blade lock, making it one of the most reliable mechanisms available. Designed for easy cleaning, the knife can be rinsed under warm water and dried without requiring lubrication. The threaded blade bolt allows for personal adjustment of blade inertia, offering customized handling.