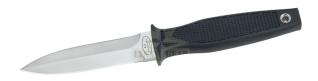

# Fallkniven G1z Garm Fighter Military Knife, CPM20CV Steel

Introducing the Fallkniven G1z Garm Fighter, a high-quality military knife crafted with advanced \*\*CPM20CV steel\*\* for exceptional edge retention and corrosion resistance. The ergonomic Thermorun handle ensures a secure grip, while the durable Zytel sheath provides safe and convenient storage.

#### Description

In Norse mythology, Garm is described as a dog or wolf whose barking heralds Ragnarök, the doom of the world. Symbolizing sharpness and danger, the G1 Garm Fighter embodies this spirit with its sleek and functional design.

## Specifications

- Steel: CPM20CV
- Hardness: 60-61 HRC
- **Edge:** Flat ground
- Tang: Broad tang
- Handle Material: Thermorun
- Sheath: Zytel
- Blade Length: 91 mm
- Blade Thickness: 4.5 mm
- Total Length: 191 mm
- Weight (Knife Only): 91 g