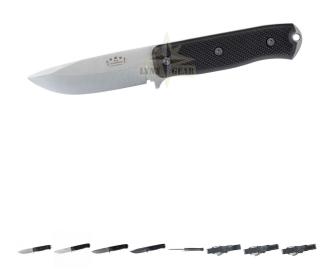

## Description

F1x witd the Swedish quality steel Elmax. Elmax is a high-alloy powder steel with high corrosion resistance and high wear resistance.

Your X-knife is the strongest, sharpest and safest stainless steel knife in production. If your life is in danger, you can always rely on your X-knife. It is designed to withstand all the stresses applied by the human hand, which means that it is virtually indestructible. It assumes, however, that you are careful with the knife and that it is used as intended, namely as a sharp precision tool.

The basis of the X-knife's strength lies in the well-thought-out construction in which break zones have been eliminated. Together with the hand-shaped convex edge, the X-knife is a concept that beats everything else in the world in terms of safety and comfort.

In our usual way, we have put a lot of energy into designing a safe knife sheath, which is actually where the knife will spend most of its time. The design of the sheath determines the access to the knife, and here we have really put all our efforts in order to get a safe sheath that allows easy access to the knife. The sheath has both a transport lock (the folding bracket with a strap) and a working safety detail that allows the knife to be in place until you decide to use it. It is a bit a belt-and-braces approach, but we like putting safety first - a lost knife is of no use. The transport lock will therefore allow the knife to be fastened tip-up or tip-

down on the body or on your equipment without any risk.

Overall: We won't be surprised if people starts recognizing the X-knife as the world's most thoroughly thought-out knife concept where no corner has been cut, nothing spared, to bring out the very best from an ergonomic and safety point of view. The knife is sharp and strong, the sheath is smart and safe. So, what more can you ask for? Well, we've created the knife to be really good looking too!