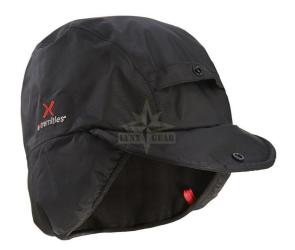

## Description

Our popular Extremities X-Dry winter walking and backpacking cap.

The warm and waterproof Ice Cap is neatly designed to provide a closer fit around the ears and neck to keep out wintry draughts and there are removable, adjustable chin cords to keep the cap firmly in place in windy conditions. In rainy conditions the wired peak keeps the wet from your eyes and the handy press stud allows it to be fastened up and out of the way if not needed. A cosy fleece lining provides plenty of warmth for winter conditions. The cap has a waterproof and breathable insert to provide great protection in bad weather.

A cap that's an essential for your winter pack.

## Specification

- Extremities performance type: Windproof, Waterproof
- X-Dry Extremities Provides Waterproof and Breathable Comfort
- Fleece Lining Provides Excellent Warmth and Comfort in Winter

Page 1/2