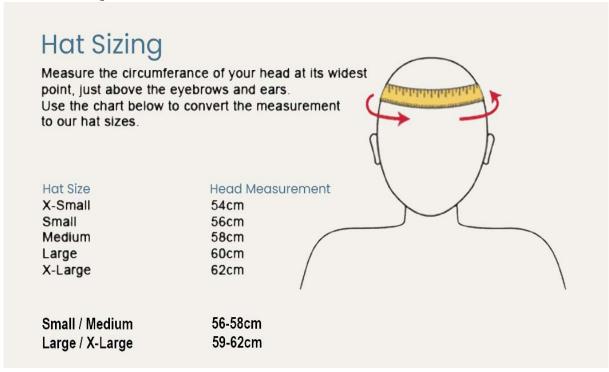

s. The cap has a waterproof and breathable insert to provide great protection in bad weather.

A cap that's an essential for your winter pack.

## Specification

- Extremities performance type: Windproof, Waterproof
- X-Dry Extremities Provides Waterproof and Breathable Comfort
- Fleece Lining Provides Excellent Warmth and Comfort in Winter

Page 1/2



Online store WWW.LYNXGEAR.LV Company: SIA LATLYNX info@lynxgear.lv, +371 26159668 Reg. No. 45403038162, VAT Reg. No. LV45403038162,

Legal address: Baznīcas iela 8, Aizkraukle, Aizkraukles novads, LV-5101, LATVIJA

Bank Account: LV87UNLA0050021387494 AS SEB Bank, SWIFT: UNLALV2X

## ORDER CONFIRMATION

Conditions

- Close Fitting Round the Neck and Ears
- Wired Peak Provides Protection for the Face
- Unisex

Brand country - Great Britain.



Page 2/2