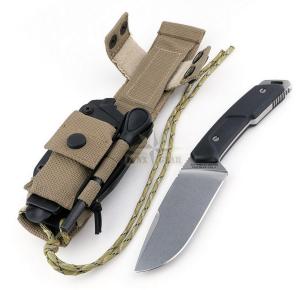

#### Sales price 439,00 €

Salesprice with discount Incl. VAT 21%: 76,19 €

| Weight          | 207 g (7.30 oz)                                                                           |
|-----------------|-------------------------------------------------------------------------------------------|
| Blade Length    | 107 mm (4.21 in)                                                                          |
| Total Length    | 224 mm (8.82 in)                                                                          |
| Blade Thickness | Thinned from 6.3 mm (0.25 in) down<br>to 4 mm (0.15 in) to improve cutting<br>performance |
| Blade Material  | Böhler N690 (HRC ~58)                                                                     |
| Blade Finish    | Stone Washed                                                                              |
| Main Grind      | Flat                                                                                      |
| Handle Material | G10                                                                                       |

#### About Extrema Ratio

Founded in Italy, **Extrema Ratio** specializes in designing and producing highend professional knives tailored for military, public security, rescue operations, and extreme outdoor pursuits. Their product range spans from small folders to large kukris, all of which emphasize functionality, long operational life, and consistent quality. By focusing on modern treatments and top-grade materials, Extrema Ratio consistently delivers the best in tactical, survival, and hunting knives.