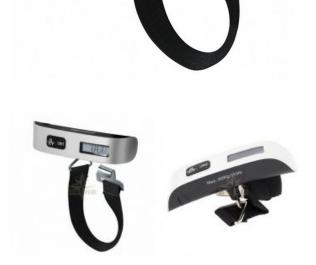

## Description

The Esperanza Globetrotter ETS002 electronic luggage scale was designed with travelers in mind, taking care to ensure precise control over the weight of their luggage during airport checks. Thanks to it, you can enjoy stress-free travel, avoiding excessive fees for exceeding the weight of your luggage. With a maximum load capacity of up to 50 kg and a scale in 100 g increments, it guarantees extreme measurement precision, allowing you to accurately determine the weight of even the smallest items. The tare function allows you to zero the scale when you place a container or other object on it, allowing you to accurately measure only the net weight. Maximum load 50 kg Graduation 100 g Four units of weight kg/lb Two units of actual temperature  $^\circ \text{C}$  and  $^\circ \text{F}$ Power supply 1xCR2032 External dimensions 130 x 30 x 28 mm Brand country - Poland.