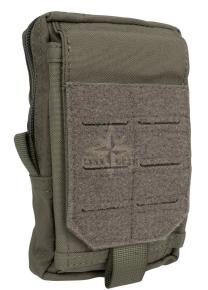

## Description

The ivon Recon professional EDC Pouch is a vertical expansion pouch for your modular gear. However, thanks to the MOLLE system tabs and D-rings, the bag can be attached almost anywhere. On the EDC EP1 you can still attach other equipment bags on the lasercut.

Details of the Recon EDC bag:

- Zippered main compartment with 2 slip pockets,
- flat velcro pocket,
- Lasercut velcro area.
- Dimensions: approx. 16 x 11,5 x 6 cm (HxWxD)
- Weight: approx. 125 gram
- Material: 100% polyamide (CORDURA)

With the MOLLE / PALS system, the Recon EDC bag EP1 can be

Page 1/2

Online store WWW.LYNXGEAR.LV
Company: SIA LATLYNX
info@lynxgear.lv, +371 26159668
Reg. No. 45403038162, VAT Reg. No.
LV45403038162,
Legal address: Baznīcas iela 8,
Aizkraukle, Aizkraukles novads,
LV-5101, LATVIJA
Bank Account: LV87UNLA0050021387494
AS SEB Bank, SWIFT: UNLALV2X

## ORDER CONFIRMATION

securely and firmly attached to their tactical equipment. Brand country - Germany.

Page 2/2