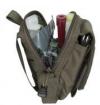

## Description

The ivon Recon professional EDC Pouch is a vertical expansion pouch for your modular gear. However, thanks to the MOLLE system tabs and D-rings, the bag can be attached almost anywhere. On the EDC EP1 you can still attach other equipment bags on the lasercut.

Details of the Recon EDC bag:

- Zippered main compartment with 2 slip pockets,
- flat velcro pocket,
- Lasercut velcro area.
- Dimensions: approx. 16 x 11,5 x 6 cm (HxWxD)
- Weight: approx. 125 gram
- Material: 100% polyamide (CORDURA)