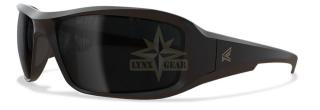

## Sales price 97,95 €

Salesprice with discount Incl. VAT 21%: 17,00 €

Tested and certified ballistic safety glasses from Edge Tactical with 3-fold antiscratch coated polycarbonate lenses.

## Description

Hamel TT safety glasses from Edge Tactical Safety Eyewear, with ballistic tested, triple anti-scratch polycarbonate lenses. The Hamel TT lenses are tested to EN166 F CE, ANSI Z87.1 + 2015 and MCEPS (Military Combat Eye Protection Systems) GL-PD 10-12. The lenses filter 99.9% of UVA/UVB/UVC radiation. The wrap-around frame with rubberized temple tips fits comfortably and tightly on the head and is made of indestructible TR-90 nylon polyamide, EN166 S CE tested. The temples of the Sharp Edge TT (Thin Temple) are extra thin and are very suitable for wearing under hearing protection or helmet

## ORDER CONFIRMATION

Polarized Smoke Lenses:

Because light can be extremely harsh and blinding to the eye, Polarized lenses have a special filtering layer that blocks reflected light from below and glare from above. With only direct light coming in, the Polarized lens allows the ability to see without excessive glare. It is the perfect all-around tint for normal lighting conditions. They have a light transmission of 14% and filter 99.9% UVA/UVB/UVC rays.