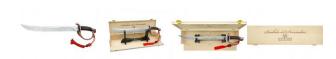

## Description

Sommelier's sabre or champagne sword made from stainless steel. High quality with satin finish - not sharpened. Complete with an elegant wooden box. The sword is intended for opening champagne at social events, as Napoleon's officers used to do, splitting the neck of the bottle with a sharp blow.

• Blade Steel: T5MoV stainless steel

• Hardness: HRC 55-57 • Blade Coating: satin • Handle: Copper effect

• Blade Length: 40 cm - 15.75" • Overall Length: 54 cm - 21.26" • Blade Thickness: 5 mm - 0.20"

• Weight: 758 g - 26.74 oz