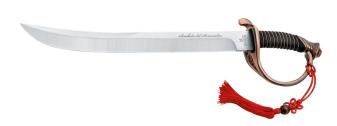

## Description

Sommelier's sabre or champagne sword made from stainless steel. High quality with satin finish - not sharpened. Complete with an elegant wooden box. The sword is intended for opening champagne at social events, as Napoleon's officers used to do, splitting the neck of the bottle with a sharp blow.

• Blade Steel: T5MoV stainless steel

• Hardness: HRC 55-57 • Blade Coating: satin • Handle: Copper effect

• Blade Length: 40 cm - 15.75" • Overall Length: 54 cm - 21.26" • Blade Thickness: 5 mm - 0.20"

• Weight: 758 g - 26.74 oz