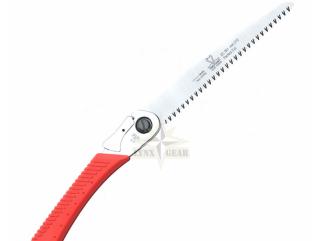

## Description

DUE CIGNI Garden & Pruning Folding Saw of Japanese Carbon Steel of high quality. Triple blade sharpening. Electric Induction hardened serration. Red TPR handle - all together Design by Due Cigni Cutlery Italy. DUE CIGNI pruning & gardening saw really exceptional with quality materials and an excellent Italian design, superior quality in all the components and also in the finishes.

• Blade Steel: carbon steel SK5

Handle: TPR

Overall Length: 21 cm

• Weight: 275 g

Brand country - Italy.

Page 1/1