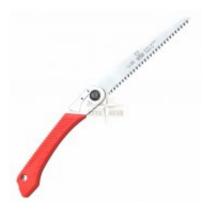

## Description

DUE CIGNI Garden & Pruning Folding Saw of Japanese Carbon Steel of high quality. Triple blade sharpening. Electric Induction hardened serration. Red TPR handle - all together Design by Due Cigni Cutlery Italy. DUE CIGNI pruning & gardening saw really exceptional with quality materials and an excellent Italian design, superior quality in all the components and also in the finishes.

• Blade Steel: carbon steel SK5

Handle: TPR

Overall Length: 21 cm

• Weight: 275 g

Brand country - Italy.

Page 1/1