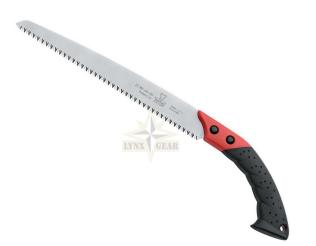

## Description

Garden and Pruning Fixed Blade Saw of high quality Japanese Carbon Steel -Triple blade sharpening and electric induction hardened serration. Italy Gardening and Pruning saw, a truly exceptional product with quality materials, light and useful and with a great cutting capacity.

• Lenght: 30 cm • Weight: 310 g

• Red/Black TPR handle

• ABS Sheath with detachable belt loop

Brand country - Italy.

Page 1/1