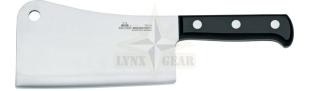

## Description

The durable Due Cigni cleaver knife is perfect for use in the butcher's shop and professional kitchen.

Overall length: 31,5 cm Blade length: 18,0 cm Weight: 860 g Blade thickness: 2,0 mm Blade material: Stainless Steel 4116 - X50Cr15MOV Blade HRC: 55/57 Handle material: POM with stanless steel rivets, dishwasher safe

Made in Italy