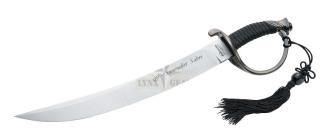

## Description

Sommelier's sabre or champagne sword made from stainless steel. High quality with satin finish - not sharpened. Complete with an elegant wooden box. The sword is intended for opening champagne at social events, as Napoleon's officers used to do, splitting the neck of the bottle with a sharp blow.

• Blade Steel: T5MoV stainless steel

• Hardness: HRC 55-57

• Blade Coating: satin or black PTFE

• Handle: gun metal

• Blade Length: 41 cm

• Overall Length: 55 cm

• Blade Thickness: 5 mm

• Weight: 709 g