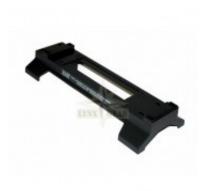

## Description

DuoBase Bench Stone Accessory can be used with all DuoSharp® Bench Stones or any 6" x 2" stone. Provides 2" knuckle clearance for ease of use. Rubber feet secure the base and stone to the work bench or counter. Features a convenient handle on the underside for moving the stone over a large work piece for maximum versatility. Durable construction will provide years of consistent performance and reliable service. For proper tool maintenance, woodworkers, chefs and other professionals rely on the superior quality and versatility of DMT® products. Made in USA.

- Must have accessory for any DuoSharp® bench stone (8" or 10")
- Also works with any 6" x 2" bench stone.
- Easy to adjust to fit bench stone
- Provides 2" knuckle clearance for ease of use.
- Features convenient handle on underside for moving stone over large work piece.
- Durable construction will provide years of consistent performance and