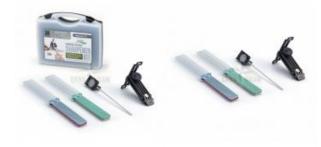

# Description

Four diamond grit guided sharpening in a sturdy carry case! The Magna-Guide kit offers portable sharpening using 2 Double Sided Diafold sharpeners. The Aligner<sup>m</sup> Blade Guide (ABG) provides 7-Angle adjustability for the right edge every time, and the MAG - Magnetic Angle Guide joins the two! The Double Sided Diafold® Sharpener offers two 4" x 1" Diamond Whetstone<sup>m</sup> surfaces in one lightweight, portable sharpener. Use precision guided sharpening on blades and knives; use the Diafold alone on a variety of edges in the home, shop and garden. **Grits** 

#### Features

- Convenient size: 9 1/2" open, 5" closed. Folding plastic handles protect sharpener when not in use.
- Both novice and professional will appreciate the ABG to create precise, professional, consistent sharpening results, Accommodates different spine widths as well as standard blade thicknesses.
- Easy-to-follow instructions included.
- Sharpens in a fraction of the time required by conventional stones.
- No messy oils needed-sharpen dry or with water.
- Durable construction will provide years of consistent performance and reliable service.
- For proper tool maintenance, woodworkers, chefs and other professionals rely on the superior quality and versatility of DMT® products.
- Made in USA.

### Contents

- ABG: 7-Angle adjustability for a professional edge every time can be used for guided sharpening with any bench stone as well
- Four Grits with DMT's monocrystalline diamond surface to sharpen knives and tools faster than conventional stores: Extra Extra-Fine provides the finest polished edge of all bonded diamond abrasives. Extra-Fine diamond to polish and refine an edge. Fine diamond for a razor sharp edge. Coarse to quickly restore a neglected edge
- Portable, lightweight sharpening with convenient fold & go handles, which enclose and protect the Diamond Whetstone<sup>™</sup> when not in use No oil is needed-sharpen dry or with water
- Durable construction will provide years of consistent peformance and reliable service
- ABG, MAG, FWFC & FWEF Double Sided Diafold® Sharpeners, Instructions and Insert card