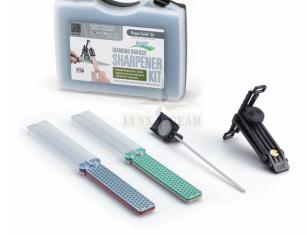

# Description

Four diamond grit guided sharpening in a sturdy carry case! The Magna-Guide kit offers portable sharpening using 2 Double Sided Diafold sharpeners. The Aligner<sup>m</sup> Blade Guide (ABG) provides 7-Angle adjustability for the right edge every time, and the MAG - Magnetic Angle Guide joins the two! The Double Sided Diafold® Sharpener offers two 4" x 1" Diamond Whetstone<sup>m</sup> surfaces in one lightweight, portable sharpener. Use precision guided sharpening on blades and knives; use the Diafold alone on a variety of edges in the home, shop and garden. **Grits** 

#### Features

- Convenient size: 9 1/2" open, 5" closed. Folding plastic handles protect sharpener when not in use.
- Both novice and professional will appreciate the ABG to create precise, professional, consistent sharpening results, Accommodates different spine widths as well as standard blade thicknesses.
- Easy-to-follow instructions included.
- Sharpens in a fraction of the time required by conventional stones.
- No messy oils needed-sharpen dry or with water.
- Durable construction will provide years of consistent performance and reliable service.
- For proper tool maintenance, woodworkers, chefs and other professionals rely on the superior quality and versatility of DMT® products.
- Made in USA.

### Contents

- ABG: 7-Angle adjustability for a professional edge every time can be used for guided sharpening with any bench stone as well
- Four Grits with DMT's monocrystalline diamond surface to sharpen knives and tools faster than conventional stores: Extra Extra-Fine provides the finest polished edge of all bonded diamond abrasives. Extra-Fine diamond to polish and refine an edge. Fine diamond for a razor sharp edge. Coarse to quickly restore a neglected edge
- Portable, lightweight sharpening with convenient fold & go handles, which enclose and protect the Diamond Whetstone<sup>™</sup> when not in use No oil is needed-sharpen dry or with water
- Durable construction will provide years of consistent peformance and reliable service
- ABG, MAG, FWFC & FWEF Double Sided Diafold® Sharpeners, Instructions and Insert card