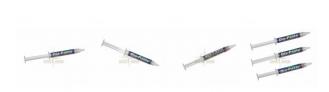

## Description

Improve tool performance with DMT's easy-to-use Dia-Paste™ Diamond Compound. A light application will create a highly polished, mirror finish, reducing tool friction for a sharper, stronger edge allowing more use between sharpening. Apply oil-based compound to flat surface; using precise angle control, sharpen tool against the compound to achieve desired results. Packaged in a convenient 2-gram syringe. Choose from 1,3 or 6 micron compounds.

## Grit Descriptions:

- Copper coded (6 micron / 4000 mesh) removes scratches with light pressure polishing action.
- Yellow coded (3 micron / 8000 mesh) for a glossy bevel edge.
- Gray coded (1 micron / 15000 mesh) for the ultimate polished mirror bevel edge.

## ORDER CONFIRMATION

• Apply oil-based compound to flat surface; using precise angle

- control, sharpen tool against the compound to achieve desired results
- Convenient 2-gram syringe