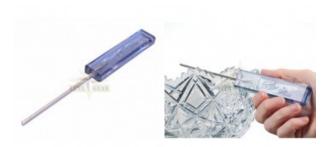

## Description

Developed for smoothing chipped edges on fine crystal, china, ceramic, glassware or any hard material to nearly new. This unique product solves a problem found in virtually every home. Coarse diamond grit (45 micron / 325 mesh) quickly restores a chipped edge. 4" (102 mm) handle is comfortable to hold in your hand. Edge repair is fast and easy with diamonds. Size: 8.25" x .63" x 1" (210mm x 16mm x 25mm). Handle: 4" (102mm). No messy oils needed -- use dry or with water. Durable construction will provide years of consistent performance and reliable service. For proper tool maintenance, woodworkers, chefs and other professionals rely on the superior quality and versatility of DMT® products. Made in USA.

- Easily smooths chipped edges of crystal, china, ceramic, glassware or any hard material
- Coarse diamond transforms a dull edge
- Compact, lightweight
- Half-round coarse diamond file good for all-purpose filing needs
- Durable construction will provide years of consistent performance and reliable service