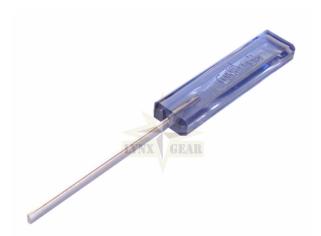

## Description

Developed for smoothing chipped edges on fine crystal, china, ceramic, glassware or any hard material to nearly new. This unique product solves a problem found in virtually every home. Coarse diamond grit (45 micron / 325 mesh) quickly restores a chipped edge. 4" (102 mm) handle is comfortable to hold in your hand. Edge repair is fast and easy with diamonds. Size: 8.25" x .63" x 1" (210mm x 16mm x 25mm). Handle: 4" (102mm). No messy oils needed -- use dry or with water. Durable construction will provide years of consistent performance and reliable service. For proper tool maintenance, woodworkers, chefs and other professionals rely on the superior quality and versatility of DMT® products. Made in USA.

- Easily smooths chipped edges of crystal, china, ceramic, glassware or any hard material
- Coarse diamond transforms a dull edge
- Compact, lightweight
- Half-round coarse diamond file good for all-purpose filing needs
- Durable construction will provide years of consistent performance and reliable service