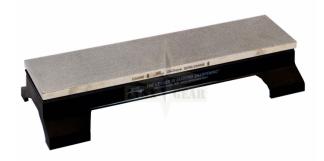

## Description

Our largest continuous double-sided diamond bench stone surface accommodates a variety of tools and blades. The magnetic base offers knuckle clearance for sharpening tools and knives. With the MagnaBase $^{\mathrm{m}}$ System it is easy to secure, change and remove the bench stone from the magnetic base for quick grit changes during sharpening. Sharpening with diamonds is fast and easy - no messy oils needed - sharpen dry or with water. Durable construction will provide years of consistent performance and reliable service. For proper tool maintenance, woodworkers, chefs and other professionals rely on the superior quality and versatility of DMT® products. Stone measures 12" long and 3" wide. Made in USA.

- Extra-Coarse diamond (60 micron / 220) when significant removal of material is needed for damaged edges
- Coarse diamond stone (45 micron / 325 mesh) to quickly restore a neglected edge
- Fine diamond (25 micron / 600 mesh) for a razor sharp edge.
- Extra-Fine diamond (9 micron / 1200 mesh) to polish and refine a razor edge after sharpening with a coarser diamond