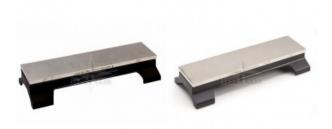

## Description

Our largest continuous double-sided diamond bench stone surface accommodates a variety of tools and blades. The magnetic base offers knuckle clearance for sharpening tools and knives. With the MagnaBase $^{\mathrm{m}}$ System it is easy to secure, change and remove the bench stone from the magnetic base for quick grit changes during sharpening. Sharpening with diamonds is fast and easy - no messy oils needed - sharpen dry or with water. Durable construction will provide years of consistent performance and reliable service. For proper tool maintenance, woodworkers, chefs and other professionals rely on the superior quality and versatility of DMT® products. Stone measures 12" long and 3" wide. Made in USA.

- Extra-Coarse diamond (60 micron / 220) when significant removal of material is needed for damaged edges
- Coarse diamond stone (45 micron / 325 mesh) to quickly restore a neglected edge
- Fine diamond (25 micron / 600 mesh) for a razor sharp edge.
- Extra-Fine diamond (9 micron / 1200 mesh) to polish and refine a razor edge after sharpening with a coarser diamond