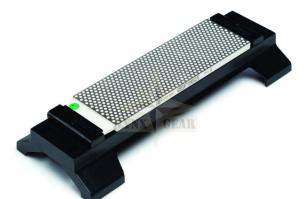

## Description

Innovative, multi-patented DuoSharp® Bench Stone is a precision flat, two diamond surfaced sharpener guaranteed to provide consistent, even sharpening every time. Now offered with Hardcoat™ surface for extra durability when used specifically for the hardest steels and ceramic blades. Designed to withstand the rigors of sharpening ceramic knives, this 8" DuoSharp® Bench Stone, is an excellent counter and bench sharpener, with a larger, wider diamond surface for sharpening a variety of edges. The model comes with a Bench Stone Base Accessory. HC™ Extra-Fine diamond (9 micron /1200 mesh) to polish and refine a razor edge after sharpening with a coarser diamond; HC™ Fine diamond (25 micron / 600 mesh) for a razor sharp edge.

## Model: W8EF-H-WB

Sharpening with diamonds is fast and easy. No messy oils needed-sharpen dry or with water. Durable construction will provide years of consistent performance and reliable service. For proper tool maintenance, woodworkers, chefs and other professionals rely on the superior quality and versatility of DMT® products. Made in USA.

Size: 8" x 2.625" x .375" (203 mm x 67 mm x 10 mm)