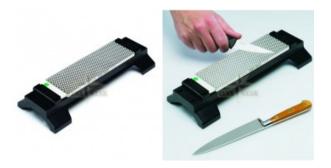

## Description

Innovative, multi-patented DuoSharp® Bench Stone is a precision flat, two diamond surfaced sharpener guaranteed to provide consistent, even sharpening every time. Now offered with Hardcoat™ surface for extra durability when used specifically for the hardest steels and ceramic blades. Designed to withstand the rigors of sharpening ceramic knives, this 8" DuoSharp® Bench Stone, is an excellent counter and bench sharpener, with a larger, wider diamond surface for sharpening a variety of edges. The model comes with a Bench Stone Base Accessory. HC™ Extra-Fine diamond (9 micron /1200 mesh) to polish and refine a razor edge after sharpening with a coarser diamond; HC™ Fine diamond (25 micron / 600 mesh) for a razor sharp edge.

## Model: W8EF-H-WB

Sharpening with diamonds is fast and easy. No messy oils needed-sharpen dry or with water. Durable construction will provide years of consistent performance and reliable service. For proper tool maintenance, woodworkers, chefs and other professionals rely on the superior quality and versatility of DMT® products. Made in USA.

- Easy counter or bench use with larger, wider diamond surface for sharpening a variety of knives and edges
- Sharpens knives faster than conventional stones with DMT®'s • monocrystalline diamond surface
- No oil is needed-sharpen dry or with water
- Durable construction will provide years of consistent performance and reliable service