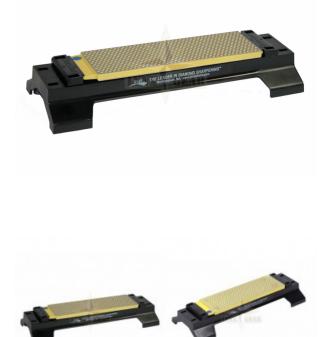

## Description

Innovative, multi-patented DuoSharp® Bench Stone is a precision flat, two
diamond surfaced sharpener guaranteed to provide consistent, even
sharpening every time. 8" DuoSharp® Bench Stone is an excellent counter and
bench sharpener, with a larger, wider diamond surface for sharpening a
variety of edges. Choose from the following grit combinations: coarse/extracoarse, fine/coarse, extra-fine/fine or extra-fine/coarse.
The model comes with the Bench Stone Base Accessory.
Grit Descriptions:

- Extra-Fine diamond (9 micron / 1200 mesh) to polish and refine a razor edge after sharpening with a coarser diamond
- Fine diamond stone (25 micron / 600 mesh) for a razor sharp edge.
- Coarse diamond stone (45 micron / 325 mesh) to quickly restore a neglected edge.
- Extra-Coarse diamond (60 micron / 220) when significant removal of material is needed for damaged edges.

- Easy counter or bench use with larger, wider diamond surface for sharpening a variety of knives and edges
- Sharpens knives faster than conventional stones with DMT®'s monocrystalline diamond surface
- No oil is needed-sharpen dry or with water
- Durable construction will provide years of consistent performance and reliable service