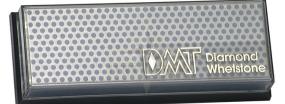

## Description

A popular sharpening choice, this DMT® Diamond Whetstone™ sharpener is a fit at home or in the shop offering a sharpening surface to satisfy a variety of edge care needs. This 6" Diamond Whetstone™ sharpener comes in a plastic case with mounting capability. Includes non-skid rubber feet. The stone measures 152 mm x 51 mm x 19 mm.

Sharpening with diamonds is fast and easy. No messy oils needed-sharpen dry or with water. Durable construction will provide years of consistent performance and reliable service. For proper tool maintenance, woodworkers, chefs and other professionals rely on the superior quality and versatility of DMT® products. Made in USA.