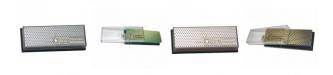

Choose from the following grits:

- Extra-Coarse diamond (60 micron / 220) when significant removal of material is needed for damaged edges.
- Coarse diamond (45 micron / 325) to quickly restore a neglected edge.
- Fine diamond (25 micron / 600 mesh) for a razor sharp edge.
- Extra-Fine diamond (9 micron / 1200 mesh) to polish and refine a razor edge after sharpening with a coarser diamond.