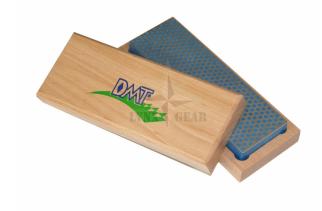

## Description

A popular sharpening choice, this DMT® Diamond Whetstone<sup>m</sup> sharpener is a fit at home or in the shop offering a sharpening surface to satisfy a variety of edge care needs. This 6" Diamond Whetstone<sup>m</sup> sharpener comes in a hardwood case with mounting capability. Includes non-skid rubber feet. The stone measures 152 mm x 51 mm x 19 mm.

## Choose from the following grits:

- Extra-Coarse diamond (60 micron / 220) when significant removal of material is needed for damaged edges.
- Coarse diamond (45 micron / 325) to quickly restore a neglected edge.
- ullet Fine diamond (25 micron / 600 mesh) for a razor sharp edge.
- Extra-Fine diamond (9 micron / 1200 mesh) to polish and refine a razor edge after sharpening with a coarser diamond.

Sharpening with diamonds is fast and easy. No messy oils needed—sharpen dry or with water. Durable construction will provide years of consistent performance and reliable service. For proper tool maintenance, woodworkers, chefs and other professionals rely on the superior quality and versatility of DMT® products. Made in USA.

 Perfect fit at home or in the shop offering a sharpening surface to satisfy a variety of edge care needs

Page 1/2

Online store WWW.LYNXGEAR.LV Company: SIA LATLYNX info@lynxgear.lv, +371 26159668 Reg. No. 45403038162, VAT Reg. No. LV45403038162,