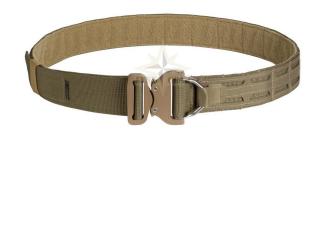

## Description

WARHAWK® Modular Rescue/Gun Belt is a new version of our standard WARHAWK® belt. The two major changes compared to the classic models are the use of AustriAlpin® Cobra D-Ring buckle and also a minimalistic modular system on its surface. Even though the belt is still 45 mm wide, we were able to place a specially designed system that works the same way as traditional 2 rows of MOLLE/ PALS webbing. Thanks to that, you are able to mount on one belt not only the holster, but also any modular or belt mountable pouch. This makes the WARHAWK® Modular a perfect choice for anyone who wants modularity, but at the same time don't want a large, bulky belt sleeves. FEATURES:

- Made of rigid, thickly woven 45 mm wide webbing
- Certified AustriAlpin® Cobra® D-Ring
- Lined with Velcro® loop
- Partly stiffened for more stable carrying of pouches, holsters etc.

| Raw Material    | 100% Nylon                           |
|-----------------|--------------------------------------|
| Weight [lb]     | 0.723                                |
| Weight [g]      | 328                                  |
| Dimensions [in] | Size S : 31.5"-35,4" / Size M :      |
|                 | 36"-39" / Size L : 39"-43" / Size XL |
|                 | : 43"-47"                            |
| Dimensions [cm] | Size S : 80-90 cm / Size M : 90-100  |
|                 | cm / Size L : 100-110 cm / Size XL : |