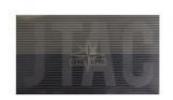

# Direct Action JTAC Polish Large Patch, SUBDUED Flag

The Direct Action JTAC Polish Large Patch is part of the Operator Role Identification System, specifically designed for JTAC (Joint Terminal Attack Controller) identification. This patch features the subdued colors of the Polish flag, making it ideal for tactical applications. Crafted with IR technology, this patch is highly resistant to abrasions, temperature changes, and sunlight, ensuring durability in demanding conditions.

#### Features

- High-quality construction with infrared (IR) technology for enhanced visibility in tactical environments
- Subdued Polish flag colors for low-profile, professional appearance
- Durable and resistant to abrasions, UV light, and temperature variations

#### ORDER CONFIRMATION

Specifications

- Material: 94% Polyester, 6% Elastane
- Size: 90 x 50 mm
- Weight: 4 g (0.01 lb)

This patch is ideal for operators looking to maintain a low profile with reliable visibility under infrared light. Built with high standards for tactical use, it's a robust addition to any field gear. Brand country - Poland.