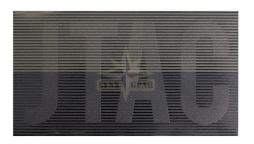

# Direct Action JTAC Polish Large Patch, SUBDUED Flag

The Direct Action JTAC Polish Large Patch is part of the Operator Role Identification System, specifically designed for JTAC (Joint Terminal Attack Controller) identification. This patch features the subdued colors of the Polish flag, making it ideal for tactical applications. Crafted with IR technology, this patch is highly resistant to abrasions, temperature changes, and sunlight, ensuring durability in demanding conditions.

#### Features

- High-quality construction with infrared (IR) technology for enhanced visibility in tactical environments
- Subdued Polish flag colors for low-profile, professional appearance
- Durable and resistant to abrasions, UV light, and temperature variations

#### ORDER CONFIRMATION

Specifications

- Material: 94% Polyester, 6% Elastane
- Size: 90 x 50 mm
- Weight: 4 g (0.01 lb)

This patch is ideal for operators looking to maintain a low profile with reliable visibility under infrared light. Built with high standards for tactical use, it's a robust addition to any field gear. Brand country - Poland.