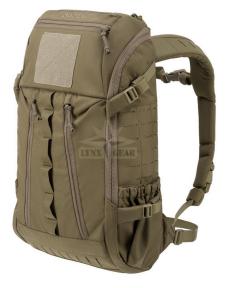

## Description

LYNX

The Direct Action HALIFAX® Small backpack is the smaller and simpler version of the HALIFAX® Medium model. Its large main compartment is equipped with a long YKK® zipper, allowing for quick and easy access to the contents of the backpack. The front and back walls of the compartment are lined with soft velour, enabling the attachment of additional accessories. In addition, the back wall is covered with a laser-cut modular system compatible with MOLLE/PALS, allowing for customization of the backpack according to individual needs and preferences. A zippered mesh pocket is also provided on the top of the front wall.

On the outside, there are two small zippered pockets on the top flap. One of them has a soft, velour-lined interior to prevent scratches, making it ideal for carrying glasses. At its height, there is a large loop panel, allowing for personalized identification or the placement of a "friend-foe" marker. Below there are two flat pockets with diagonal, vertical zippers and a vertical "daisy chain" between them. A modular panel perpendicular to the chain (corresponding to one column of the MOLLE/PALS system) is used below to allow for the attachment of additional narrow pockets. The backpack also features a laser-cut modular system on the sides corresponding to three rows and three columns of the MOLLE/PALS system. Below the modular panels are partially elastic pockets for carrying water bottles or canteens. The top of the side panels has holes for the hydration system tube to pass through.

To ensure user comfort, the wide straps are lined with softshell and filled with soft foam. This provides comfort even when carrying a fully loaded backpack. In addition to the reinforced back panel, there are five

## ORDER CONFIRMATION

specially shaped pads that not only enhance carrying comfort but also improve air circulation.

The chest strap and minimalist hip strap with detachable options stabilize the backpack during use. The side compression straps allow for adjustment of the backpack's dimensions according to its contents. Key features:

- - Large main compartment with a long YKK zipper
- - Velour-lined interior with a laser-cut modular system compatible with MOLLE/PALS on the back wall
- Adapted for the hydration system mount
- - On the outside: laser-cut modular system compatible with MOLLE/PALS on the sides and bottom
- - 4 zippered external pockets, including a pocket for glasses
- - Wide straps lined with softshell and filled with soft foam
- - Large identification patch
- - Front daisy chain
- - Functionality and comfort

| RAW MATERIAL    | 100% Nylon         |
|-----------------|--------------------|
| WEIGHT [G]      | 1208               |
| CAPACITY [L]    | 18                 |
| DIMENSIONS [CM] | 49,5 x 34,5 x 22,5 |