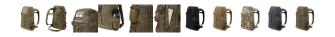

## Description

LYNX

The Direct Action HALIFAX® Small backpack is the smaller and simpler version of the HALIFAX® Medium model. Its large main compartment is equipped with a long YKK® zipper, allowing for quick and easy access to the contents of the backpack. The front and back walls of the compartment are lined with soft velour, enabling the attachment of additional accessories. In addition, the back wall is covered with a laser-cut modular system compatible with MOLLE/PALS, allowing for customization of the backpack according to individual needs and preferences. A zippered mesh pocket is also provided on the top of the front wall.

On the outside, there are two small zippered pockets on the top flap. One of them has a soft, velour-lined interior to prevent scratches, making it ideal for carrying glasses. At its height, there is a large loop panel, allowing for personalized identification or the placement of a "friend-foe" marker. Below there are two flat pockets with diagonal, vertical zippers and a vertical "daisy chain" between them. A modular panel perpendicular to the chain (corresponding to one column of the MOLLE/PALS system) is used below to allow for the attachment of additional narrow pockets. The backpack also features a laser-cut modular system on the sides corresponding to three rows and three columns of the MOLLE/PALS system. Below the modular panels are partially elastic pockets for carrying water bottles or canteens. The top of the side panels has holes for the hydration system tube to pass through.

To ensure user comfort, the wide straps are lined with softshell and filled with soft foam. This provides comfort even when carrying a fully loaded backpack. In addition to the reinforced back panel, there are five

## ORDER CONFIRMATION

specially shaped pads that not only enhance carrying comfort but also improve air circulation.

The chest strap and minimalist hip strap with detachable options stabilize the backpack during use. The side compression straps allow for adjustment of the backpack's dimensions according to its contents. Key features:

- - Large main compartment with a long YKK zipper
- - Velour-lined interior with a laser-cut modular system compatible with MOLLE/PALS on the back wall
- Adapted for the hydration system mount
- - On the outside: laser-cut modular system compatible with MOLLE/PALS on the sides and bottom
- - 4 zippered external pockets, including a pocket for glasses
- - Wide straps lined with softshell and filled with soft foam
- - Large identification patch
- - Front daisy chain
- - Functionality and comfort