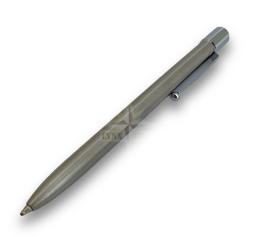

## Description

The body of the pen is manufactured from stainless steel, with a brass nib and an optional steel clip. The pen contains a standard plastic ink cartridge which is 100% sealed into the body, even with applied force the pens end plug will not detach.

The metal pen originally is meant for food industry, so it contains no detachable parts and is fully metal detectable, making it ideal for hygiene critical food and pharmaceutical production areas where foreign body contamination is not an option. Also usable in other areas where reliable construction pen is needed.

Size: 12,5 cm Weight: appr. 10 g

Brand country - Germany.