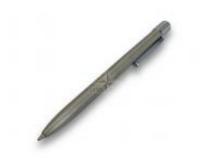

## Description

The body of the pen is manufactured from stainless steel, with a brass nib and an optional steel clip. The pen contains a standard plastic ink cartridge which is 100% sealed into the body, even with applied force the pens end plug will not detach.

The metal pen originally is meant for food industry, so it contains no detachable parts and is fully metal detectable, making it ideal for hygiene critical food and pharmaceutical production areas where foreign body contamination is not an option. Also usable in other areas where reliable construction pen is needed.

Size: 12,5 cm Weight: appr. 10 g

Brand country - Germany.