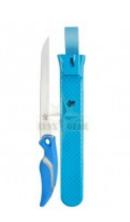

## ORDER CONFIRMATION

Not Rated Yet

Sales price 34,90 €

Salesprice with discount Incl. VAT 21%: 6,06 €

## Description

- Titanium Bonded German 4116 Corrosion-Resistant
- Stainless Steel
- Precision Ground Edge
- Flex Blade
- Visible Full-Tang Construction
- Non-Slip Cuda Scale Pattern Grip
- For Filleting Freshwater Bait and Fish
- Perfect for Steaking Salmon