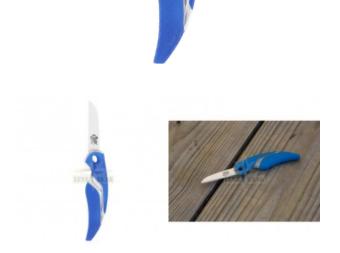

## Description

This Cuda 2.5" knife is perfect for cutting bait and shelling. The blade has precision ground edge and is Titanium Bonded German 4116 stainless steel which is corrosion resistant. Knife handle is Cuda scale pattern which allows for a non-slip grip and the design allows you to see the durable full tang knife construction.

- Titanium Bonded blade stays sharper longer
- Precision ground edge
- German 4116 corrosion resistant stainless steel
- Visible full-tang stainless steel construction
- Non-slip Cuda scale pattern grips & Lifetime Warranty