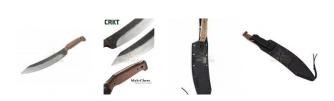

## Description

The designer Liong Mah is responsible for this rendition. His designs are known for their functionality and practicality. The Mahchete has a handle that is offset toward the top for maximum hacking force. The handle has walnut scales with a trailing pommel for a secure grip . Due to its full tang design, the Mahchete has extraordinary strength and the 1075 carbon steel blade contributes its share with a thickness of 4.6 mm. The rustic blade finish is hammered along the face and satin-finished on the edge. This combination almost gives the Mahchete an archaic character. Includes reinforced nylon sheath with plastic insert.

| remitoreed mytom bheaten with prubtite | INDELC.      |
|----------------------------------------|--------------|
| Designer:                              | Liong Mah    |
| Total Length:                          | 44,3         |
| Blade Length:                          | 30,5         |
| Blade Thickness:                       | 4,6          |
| Weight:                                | 544,0 g      |
| Blade Material:                        | Carbon Steel |
| Handle Material:                       | Walnut Wood  |
|                                        |              |

## CRKT

Columbia River Knife and Tool was founded in 1994 in Oregon and cooperated early with well-known knife makers from all around the world. Innovation and technological development are the most important aspects for CRKT. A large number of patents have already been submitted, such as frame locks, new opening assistants and a new blade grinds. Today CRKT is to one of the most famous and important knife brands in the world.