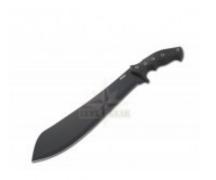

## Description

An exotic machete based on a South-East Asian model, suited for tropical rain forests, but also for your backyard. The 65Mn carbon steel blade features a black powder coat surface, making this machete indispensable for your next excursion - to your garden club or the end of the world. Shipped with a heavy-duty nylon sheath.

Ken Onion 49,5 35,6 2,5 578,0 g Carbon Steel Synthetic

| Designer:        |            |
|------------------|------------|
| Total            | Length:    |
| Blade            | Length:    |
| Blade            | Thickness: |
| Weight:          |            |
| Blade Material:  |            |
| Handle Material: |            |
|                  |            |