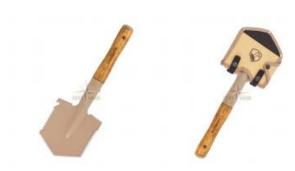

## Description

The Condor Camping Shovel is the ideal companion for any camping trip. Its powder-coated 1045 carbon steel head is sharpened on the lower edge and has a coarse serration on one of its outer edges that is suitable for light sawing work (e.g. for roots or branches).

The product is supplied with a M.O.L.L.E. compatible canvas sheath. Details:

- Blade material: 1045 High Carbon Steel
- Handle material: Burnt Eucalipto Handle
- Overall length: approx. 40.8 cm
- Blade length: approx. 10.8 cm
- Weight: approx. 657 g
- Incl. Canvas sheath, MOLLE Compatible
- Manufacturer's product no.: 62712