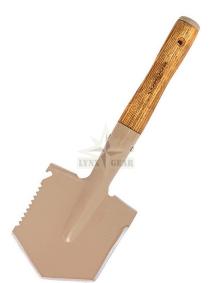

## Description

The Condor Camping Shovel is the ideal companion for any camping trip. Its powder-coated 1045 carbon steel head is sharpened on the lower edge and has a coarse serration on one of its outer edges that is suitable for light sawing work (e.g. for roots or branches).

The product is supplied with a M.O.L.L.E. compatible canvas sheath. Details:

- Blade material: 1045 High Carbon Steel
- Handle material: Burnt Eucalipto Handle
- Overall length: approx. 40.8 cm
- Blade length: approx. 10.8 cm
- Weight: approx. 657 g
- Incl. Canvas sheath, MOLLE Compatible
- Manufacturer's product no.: 62712