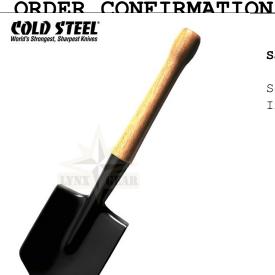

## Cold Steel Special Forces Spetsnaz Shovel

Cold Steel® Special Forces Spetsnaz® Shovel is modeled after the original Soviet Spetsnaz military entrenching tool, used by the elite Spetsnaz soldiers of the Soviet Army, comparable to the U.S. Green Berets. This durable and highly effective shovel is a versatile tool designed for a wide range of outdoor tasks and defense.

#### **Key Features:**

- Durable Construction: Features a stout hardwood handle and a broad, flat blade made of medium carbon steel with 3 sharp edges for heavyduty performance.
- Versatile Usage: Ideally suited for digging foxholes and bunkers, chopping branches, building shelters, acting as an improvised paddle, or even serving as a last-resort weapon of defense.

## Specifications:

• Material: Medium carbon steel blade with a hardwood handle

• Overall Length: Approx. 50 cm • Blade Width: Approx. 15.2 cm

• Shovel Head Thickness: Approx. 2 mm

• Weight: Approx. 730 g • Sheath: sold separately