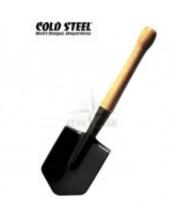

## Cold Steel Special Forces Spetsnaz Shovel

Cold Steel® Special Forces Spetsnaz® Shovel is modeled after the original Soviet Spetsnaz military entrenching tool, used by the elite Spetsnaz soldiers of the Soviet Army, comparable to the U.S. Green Berets. This durable and highly effective shovel is a versatile tool designed for a wide range of outdoor tasks and defense.

#### **Key Features:**

- Durable Construction: Features a stout hardwood handle and a broad, flat blade made of medium carbon steel with 3 sharp edges for heavyduty performance.
- Versatile Usage: Ideally suited for digging foxholes and bunkers, chopping branches, building shelters, acting as an improvised paddle, or even serving as a last-resort weapon of defense.

## Specifications:

• Material: Medium carbon steel blade with a hardwood handle

• Overall Length: Approx. 50 cm • Blade Width: Approx. 15.2 cm

• Shovel Head Thickness: Approx. 2 mm

• Weight: Approx. 730 g • Sheath: sold separately