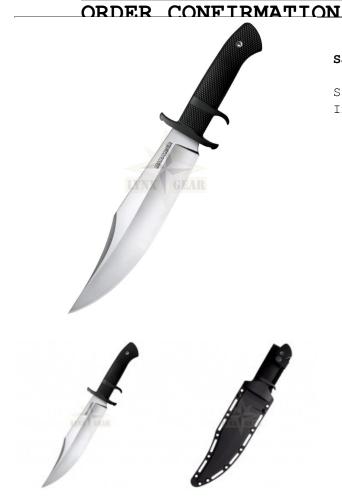

Not Rated Yet

Sales price 189,99 €

Salesprice with discount Incl. VAT 21%: 32,97 €

1-4 Weeks  $\star$   $\star$   $\star$   $\star$ 

Cold Steel's sub-hilt knives offer all the advantages and performance of a custom knife, with the additional advantage of being low in cost.

Inspired by the formidable combat knives of World War II and honoring the name of Merrill's Marauders 2 also known as Code name *Galahad*, the United States renowned long range, deep penetration assault unit within the South East Asian theater of conflict 2 Cold Steel's Marauder Bowie is rugged, relentless and reliable. A true battle ready Bowie.

Its huge, extra broad, razor sharp Japanese AUS 8A blade, with its continuously curved cutting edge, deep wide blade bevels and formidable

## ORDER CONFIRMATION

clip will cut, hack, shear, chop, slice and pierce with equal ease. During the intensive and torturous performance testing of this new Bowie, Cold Steel's company President simply uttered one word: Beastly. Its sturdy and versatile Secure-Ex™ sheath allows the knife to be fastened

- Details:
- Blade material: Japanese AUS 8A stainless steel

comfortably and securely on a belt or pack, or LBV.

- Overall length: approx. 35.9 cm
- Blade length: approx. 22.9 cm
- Blade thickness: approx. 4.7 mm
- Handle: approx. 13 cm long, Kray-Ex™
- Weight: approx. 352 g
- Incl. Secure-Ex® sheath