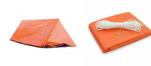

## Description

Light weight emergency tent from sturdy, fire-rejecting polyethylene. Place offers for 2 persons and protects against rains and wind. 230 cm long and inclusive cord to slopes.

This tent is constructed of rugged 2.5 mil polyethylene. The shelter is fire retardant, lightweight and sets up in minutes to provide enough room for 2 people.

Cord included.

Length: 8' (2.4 m).

Page 1/1