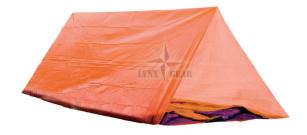

## Description

Light weight emergency tent from sturdy, fire-rejecting polyethylene. Place offers for 2 persons and protects against rains and wind. 230 cm long and inclusive cord to slopes.

This tent is constructed of rugged 2.5 mil polyethylene. The shelter is fire retardant, lightweight and sets up in minutes to provide enough room for 2 people.

Cord included.

Length: 8' (2.4 m).

Page 1/1