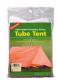

## Description

Light weight emergency tent from sturdy, fire-rejecting polyethylene. Place offers for 2 persons and protects against rains and wind. 230 cm long and inclusive cord to slopes.

This tent is constructed of rugged 2.5 mil polyethylene. The shelter is fire retardant, lightweight and sets up in minutes to provide enough room for 2 people.