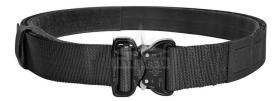

### Tasmanian Tiger Modular Belt Set

The **Tasmanian Tiger Modular Belt Set** is a flat, laser-cut MOLLE belt system designed for professionals and enthusiasts who need reliable gear organization. It consists of both an outer belt with a 45 mm COBRA® buckle and an inner hook-and-loop belt for maximum stability and comfort.

# Main Features

- Laser-Cut MOLLE System: Provides a sleek, low-profile design for attaching pouches and accessories.
- **Cobra Buckle:** Strong and secure buckle closure (*Note:* This belt is not a substitute for professional climbing equipment).
- **Outer & Inner Belt:** The hook-and-loop inner belt ensures secure positioning and can be worn inside regular belt loops.
- Multiple Sizes:
  - S: approx. 90-105 cm / 350 g
  - M: approx. 100-115 cm / 380 g
  - L: approx. 115-127 cm / 415 g
  - XL: approx. 125-135 cm / 435 g
- MOLLE Segments:
  - S: 19 segments
  - M: 22 segments

#### Important Notice

This belt is a backup belt only and *is not* intended to replace professional mountaineering or climbing equipment. Technical Details

- Belt Width: 43 mm
- MOLLE Slot/Loop Dimensions: 43 x 30 mm
- Weight (Size L): 415 g (weights vary by size)
- Fabric: CORDURA® 700 den (100% Polyamide)