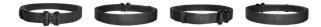

# Main Features

- Laser-Cut MOLLE System: Provides a sleek, low-profile design for attaching pouches and accessories.
- **Cobra Buckle:** Strong and secure buckle closure (*Note:* This belt is not a substitute for professional climbing equipment).
- **Outer & Inner Belt:** The hook-and-loop inner belt ensures secure positioning and can be worn inside regular belt loops.
- Multiple Sizes:
  - S: approx. 90-105 cm / 350 g
  - M: approx. 100-115 cm / 380 g
  - L: approx. 115-127 cm / 415 g
  - XL: approx. 125-135 cm / 435 g
- MOLLE Segments:
  - S: 19 segments
  - M: 22 segments