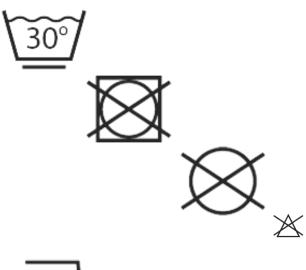

200 Windshirt Very Packable Adjustable bottom and hood Comfortable cut WindPack® Nylon® No 004347003-0006

Size Chart:

SIZE (CM) XS L XLXXL 114 120 132 136 142 Chest circ 108

umference

Page 3/3