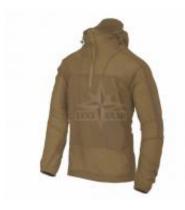

## Description

With its minimal weight and bulk Windrunner is a great all-round piece you can always carry in your pack. Featherlight nylon fabric with dense weave offers excellent protection from wind and has a good, easy-to-reapply DWR coating. Its perfect for athletic activities such as running, as the mesh vents under the armpits and mesh inner pocket provide good airflow channels. Windrunner windshirt performs equally well in cold weather when worn over warm fleece jackets, as it adds wind and light rain resistance as well as prevents body heat from escaping.

## Features:

- Doubly-adjusted hood with laminated visor
- Armpit ventilation slats covered with mesh
- Large front channel pocket zippered on either end allows hands to be warmed and small items organized
- Elbow reinforcements
- Elastic sleeve cuffs

# ORDER CONFIRMATION

- Bottom adjustable by elastic drawstring
- Integrated mesh pocket with compression ribbon loop (doubles as internal pocket)
- YKK® zippers

Weight [g] Designation Feature Fit Style Material EUROPEAN PATENT No Washing principles