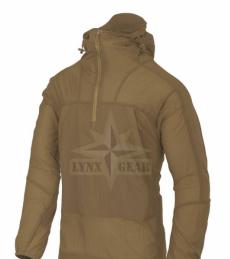

## Description

With its minimal weight and bulk Windrunner is a great all-round piece you can always carry in your pack. Featherlight nylon fabric with dense weave offers excellent protection from wind and has a good, easy-to-reapply DWR coating. Its perfect for athletic activities such as running, as the mesh vents under the armpits and mesh inner pocket provide good airflow channels. Windrunner windshirt performs equally well in cold weather when worn over warm fleece jackets, as it adds wind and light rain resistance as well as prevents body heat from escaping.

## Features:

- Doubly-adjusted hood with laminated visor
- Armpit ventilation slats covered with mesh
- Large front channel pocket zippered on either end allows hands to be warmed and small items organized
- Elbow reinforcements
- Elastic sleeve cuffs

# ORDER CONFIRMATION

- Bottom adjustable by elastic drawstring
- Integrated mesh pocket with compression ribbon loop (doubles as internal pocket)
- YKK® zippers

Weight [g] Designation Feature Fit Style Material EUROPEAN PATENT No Washing principles