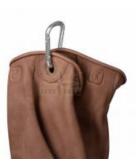

## Description

During your trips into the woods, one of the most important piece of equipment are the gloves. They will not only guarantee the proper grip during use of axes, saws etc, as well as they will protect your hands against any abrasions. Our Lumber Gloves are the basic model for use in the terrain. Made of durable cowhide leather to guarantee a right grip. Carefully planned cuts are comfortable, even during prolonged use. Elastic cuff provide proper fit and prevents any unwanted objects from getting inside your gloves. Reinforced cuff with a hole and simple carabiner allow you to attach the gloves to your belt or pack.

### **Features**

- Made of cowhide leather
- Adjustable cuff
- Carabiner included
- · Designed by Survivaltech.pl

Weight [g]

93