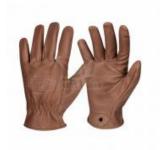

## Description

During your trips into the woods, one of the most important piece of equipment are the gloves. They will not only guarantee the proper grip during use of axes, saws etc, as well as they will protect your hands against any abrasions. Our Lumber Gloves are the basic model for use in the terrain. Made of durable cowhide leather to guarantee a right grip. Carefully planned cuts are comfortable, even during prolonged use. Elastic cuff provide proper fit and prevents any unwanted objects from getting inside your gloves. Reinforced cuff with a hole and simple carabiner allow you to attach the gloves to your belt or pack.

### **Features**

- Made of cowhide leather
- Adjustable cuff
- Carabiner included
- · Designed by Survivaltech.pl

Weight [g]

93