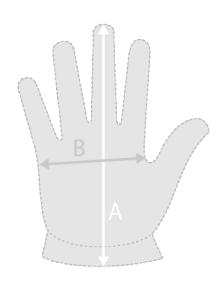

# ORDER CONFIRMATION

| Material    |      |    | Cowhide Leather |      |      |
|-------------|------|----|-----------------|------|------|
| Size chart: |      |    |                 |      |      |
| SIZE (CM)   | S    | M  | L               | XL   | XXL  |
| A           | 25,2 | 26 | 26,8            | 27.6 | 28,4 |
| В           | 11,5 | 12 | 12,5            | 13   | 13,5 |