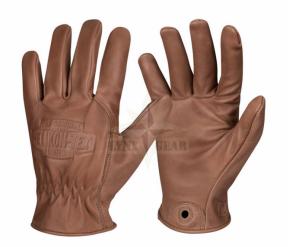

## Description

During your trips into the woods, one of the most important piece of equipment are the gloves. They will not only guarantee the proper grip during use of axes, saws etc, as well as they will protect your hands against any abrasions. Our Lumber Gloves are the basic model for use in the terrain. Made of durable cowhide leather to guarantee a right grip. Carefully planned cuts are comfortable, even during prolonged use. Elastic cuff provide proper fit and prevents any unwanted objects from getting inside your gloves. Reinforced cuff with a hole and simple carabiner allow you to attach the gloves to your belt or pack.

### **Features**

- Made of cowhide leather
- Adjustable cuff
- Carabiner included
- · Designed by Survivaltech.pl

Weight [g]

93