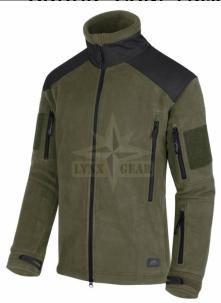

## Description

Liberty is a heavy duty fleece jacket for cold environments. Equipped with set of basic equipment pockets and personalization option, will do the job for everyday duty. Elbow and shoulder parts are reinforced for additional durability needed for tactical operations in full gear. Liberty can be delivered in various colors and camouflages, suitable for both Military and Law Enforcement Operators.

Product Features:

- Material: Double Superfine Fleece 390g/m^2
- High insulation
- Full front neck-to-waist two-way YKK® zipper with wind flap and chin guard
- Stand-up collar with retention
- Armpit ventilation zippers
- · Bicep pockets with Velcro panels
- · Slide-through double zipper back pocket

## ORDER CONFIRMATION

- Outer chest pockets with wiring eyelets, D-Rings and device slots
- Left forearm pocket
- Reinforced shoulders and elbows
- · Adjustable hook and loop cuffs
- Elastic corded bottom with quick-locks for individual fit Country - Poland.