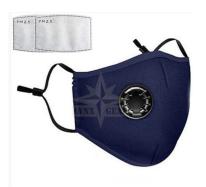

## Description

Reusable, washable mouth and nose mask made of 100 % cotton. Equipped with a breathing valve, filter compartment for PM 2.5 filters (two filters included) and adjustable ear bands. This allows the mask to be customized according to your needs.

When you use regular mask condensate starts to develop behind it. That makes breathing very uncomfortable and unhealthy in low temperatures, which can lead to some health issues. Breathing valve opens on exhale thus letting condensate out.

### Properties:

- Washable
- Adjustable ear bands
- With breathing valve
- Dimensions L 22 W 18 cm
- Weight 25 g
- 100 % Cotton
- $\bullet$  Washable at 40  $^{\circ}$  C

Filter PM 2.5 can be used up to 60 h in common environment and up to 20 h in heavily polluted environment. Replace filters when they are soiled and contaminated.