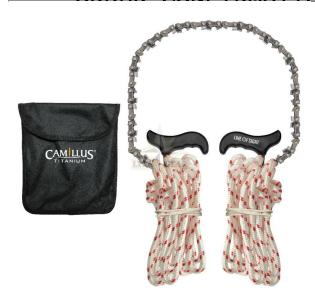

## Description

The Camillus Highlimb saw allows you to clear high branches from the safety of the ground. Unlike other branch saws, our patent-pending handle design incorporates weights, allowing you to sling the rope over high branches with ease and precision. The chain saw blade also boasts a dual-direction design, allowing you to cut in both pulling motions for maximum efficiency. For added security, two 20-ft sections of 300lb paracord provide durable and strong connections to safely handle the toughest jobs. A storage pouch with a belt loop is also included to store the saw when not use.

## Features:

- 20" Saw Blade
- Dual Direction Chainsaw Blade
- 3/8 Pitch Tooth
- 40' of Cordage(20' per side)
- Weighted Handle

Page 1/2

Online store WWW.LYNXGEAR.LV
Company: SIA LATLYNX
info@lynxgear.lv, +371 26159668
Reg. No. 45403038162, VAT Reg. No.
LV45403038162,
Legal address: Baznīcas iela 8,
Aizkraukle, Aizkraukles novads,
LV-5101, LATVIJA
Bank Account: LV87UNLA0050021387494
AS SEB Bank, SWIFT: UNLALV2X

• Storage Pouch w/belt loop

Brand country U.S.

Page 2/2