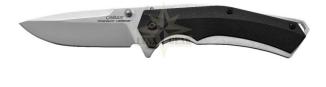

## Description

The Camillus Carbide Edge 7.75" Titanium Carbide Folding Knife with GFN insert handle features one of the strongest edges in the industry. The leading edge of the knife has been laser fused with Carbide to form superior abrasion resistance while also affording countless more cuts between sharpening sessions. This proprietary process is done by micro-welding a bead of carbide on the edge of the blade, then carefully sharpening it through multiple grits until perfection. One of the most rugged knife profiles out there, the Camillus Carbide Edge was made for those seeking the highest balance between cutting strength and laser-like precision.

## Features:

- Blade Treatment: Titanium Carbide Edge
- Overall Length: 7.75"
- Main Blade Material: 420 Stainless steel
- Blade Type: Drop Point
- Blade Length: 3.25"
- Blade Color: Silver
- Blade Edge: Smooth
- Blade Grind: Hollow
- Pocket Clip
- Handle Color: Black/ Sliver
- Handle Material: Aluminum Handle w/GFN Insert
- Hand Orientation: Left and Right

## • Lock Style: Frame Lock

- Main Blade Material: 420 Stainless Steel
- Overall Weight: .310 lbs •
- Finger Flipper Opener •
- Dual Ball Bearings •
- Lifetime Warranty

Brand country - US.