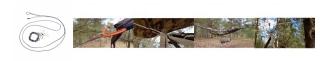

## Description

Whoopie slings let you perfectly level the hammock and give the desired shape.

Additionally equipped with smart endings for hanging luggage.

This symbol "Pro" informs that our whoopie slings, besides their primary function, offer something unique. The main function of the whoopie slings is to smoothly adjust the tension level of a hammock. Whoopie slings, along with the EASY Hammock Suspension, are among the most convenient systems for deploying and adjusting the suspension of hammocks. They don't require <code>Wsage</code>edge of knots.

Short, so-called fixed loops, are attached to the loops at the ends of the hammock. Long loops, the so-called tensioning loops are usually attached to carabiners of straps (tree huggers) that are wrapped around the trees. If the free ends are short, we can hook them next to the whoopie cords of the slings. In that way, we are creating two convenient loops where we can hang our luggage. In this way, you can hang-on luggage up to 10 kg. If the free ends are long enough, we can create a so-called baby hammock, i.e. a hanging place for a backpack. This solution has an advantage that the backpack is always at hand.

Pitching is quite easy. We put the free ends of Whoopie Slings & through the backpack handle on one side and the backpack harness on the other side. Hook on the end back to the cord. It will create a loop and tighten the cord by pulling the hook so that the backpack hangs above the ground. The hooks are shaped in such a way that they keep the backpack in the right position, weighing up to 20 kg. A maximum of 20 kg is possible due to the

## ORDER CONFIRMATION

fact that the weight of the backpack is divided into two hooks and two cords. Each hook is loaded to the permissible level of 5 kg Remember! Leave some space between the hammock and the backpack so that after you lie down **Spectfication** will be comfortable and the backpack will not pinch.