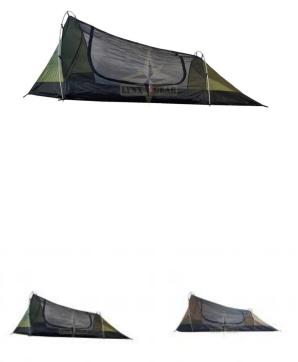

# ORDER CONFIRMATION

Not Rated Yet

Sales price 179,95 €

Salesprice with discount Incl. VAT 21%: 31,23 €

> This is the core of the tent spacious, comfortable, ultralight, safe. The perfect mobile bedroom, so you can camp whereever and whenever you like. When the weather is good you can, lying comfortably, enjoy unlimited views and full protection from insects. When it's cold or raining, you can cover the LODGER with a tarp, turning it into an ultra-light tent in just a few moments.

## Description

The first fully tarp-compatible, 2-person tunnel mesh tent . The uniqueness of the CORE-Tent® LODGER lies in both its simplicity and the unlimited freedom to customize the product. With a long waterproof storage space, there is more than enough room for very tall people. You can use it simply as a mesh tent or cover the LODGER with a tarp and turn it into an ultralight tent in a few moments.

#### Space

The CORE-TENT® LODGER is half a meter longer than other ultra-lightweight tents, allowing you to spread out your gear so it doesn't interfere with sleeping comfortably. Tall people especially appreciate this solution - no more snagging your head on the tent walls, no more feet sticking out of the tent.

The tent paired with a  $2\times3$  tarp provides additionally a side luggage space with convenient access through the side entrance of over 1 sq. m. When using a  $3\times3$  tarp, the vestibule provides another 2 sqm under the roof. It

#### Comfort

Front and side entrances offer a wealth of choices depending on individual needs and situations. You can go classic by using only the front entrance, while leaving the side ones as access to the tarp-covered "luggage" area. You can also raise the half tarp, lean on trekking poles, paddles, bicycles or simply branches and enrich your bedroom with a roof covered patio. It's not only a comfortable wide exit but also an opportunity for evening campfire contemplation?.

The CORE-Tent® LODGER is designed to create large, lockable ventilation ducts when covered with a tarp. Thanks to them and the two-layer construction (mosquito + trap-tropic) moisture does not condense and at the same time allows to regulate the temperature inside.