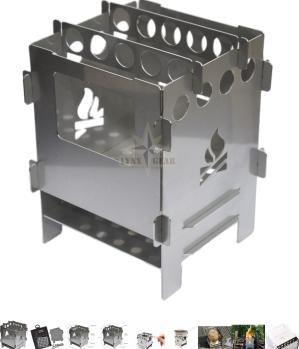

## Description

The combination bought by most customers in a bundle for an attractive price: Our outdoor stove Bushbox, a grill plateand our heavy duty outdoor bag!

Our famous multi-fuel pocket stove. Can be used with wood, other organic material, a standard Trangia burner or Esbit. Comes with two trivets for any pot size. Very small and lightweight, fits into any pocket. Comes with an ash pan for soil protection.

Super easy to put together and use as the "Build it from the Back" design, put it together in seconds. This stove is feirloom quality and built to last, made from 100% stainless steel. Designed and manufactured in Germany. A solid piece of equipment designed to last a lifetime. DESCRIPTION

LIGHTWEIGHT and PACKABLE: Folds up compact and packs flat enough to fit into a pocket. Save space in your backpack and eliminate the need to carry heavy, canister fuels.

GREAT SIZE and PERFECT WEIGHT: SIZE: 11.5 x 9 x 0.5 cm, 270 grams OR 4.5" x 3.5" x 0.2", 9.5 ounces. Cotton storage bag included for easy packing and storage.

MULTIFUEL CAPABILITY: The Bushbox easily supports an alcohol burner, gel cans, standard Trangia burners and Esbit and hexamine tablets (use the special base plate position or turn the Bushbox upside down).

## ORDER CONFIRMATION

VERSATILE, EASILY PORTABLE, SIMPLE TO USE: Use as a windshield or pot support for other burners. The compact bushbox design is an easy item to add to a backpacker's cache or survivalist's bug out bag. Comes with 2 trivets that fit any pot design. BUILT TO LAST, BEST SELLING ORIGINAL DESIGN: 100% Stainless Steel; designed and manufactured in Germany; MAINTENANCE: The Bushcraft Essentials stoves require almost no care and maintenance but be sure to keep the stove free from dirt and wipe it down from time to time. Keep the holes in the base plate clear and un -clogged as to get the most optimal and efficient fire. NOTE: Please note it comes with a few scratches from production as Bushcraft Essentials does not polish their products as to avoid water pollution and health risks. Bushcraft Essentials stoves are designed and manufactured in Munich, Germany, to the highest manufacturing specifications possible, and contain no plastics in the products or in the packaging - opting instead for cotton bags and cardboard. Important: Follow the disassembly instructions in the manual! Brand country - Germany. Made in Germany.