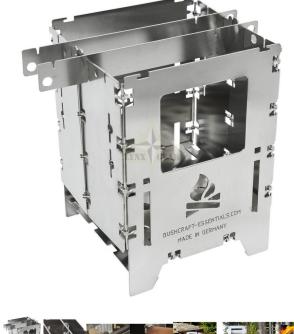

## Description

The Bushbox LF (large, foldable) is the missing link between the original Bushcraft Essentials and the Bushbox XL outdoor ovens. It combines the best of both worlds: portable, lightweight and as foldable and efficient as the XL.

The Bushbox LF features the same specially designed hinges as the Bushbox XL. The design of these hinges ensures that they never become clogged. The Bushbox LF comes with a pair of universal stands, alternatively it is also available as a kit (complete with heavy duty bag and universal grille).

Like all Bushcraft Essentials ovens, the Bushbox LF is made in Germany and is multi-fuel compatible (compatible with wood, Esbit, Trangia, etc.). The Bushbox LF is made of high quality stainless steel (1.4301). Details

- Multi-fuel stoves (wood, Esbit, alcohol burners, manure, fossil fuels, etc.)
- Compatible with Trangia burner.
- High temperature (> 500°C) due to chimney effect
- 1 liter of water boils in a few minutes
- Special dirt-repellent loops
- Foldable, very small package size
- Tent pegs can be used as a grill