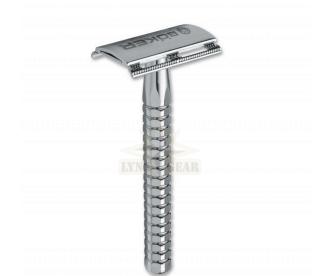

## Description

This particularly low-profile razor head with closed comb is ideal for the problem zones while shaving. The deliberately extended length grip is machined from a solid brass billet. The head components are made from a zinc die-casting. All components feature a premium chrome-plated finish. Matches all classic razor blades.

Length: 9,5 cm, weight: 65 g.

Page 1/1