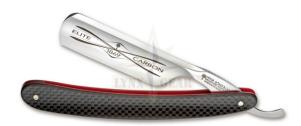

## Description

The latest version of the popular Elite Carbon is sporting two red G10 liners creating a striking contrast to the carbon scales. The CNC-milled carbon scales give the knife added stability and silky soft blade movements. The harmonious overall appearance is completed by a 6/8" blade of carbon steel with two chamfers on the spine. Comes with historic packaging and certificate of authenticity.

Blade Material: Carbon Steel Handle Material: Carbon Fibre Point: Round Point

Inch: 6/8 Color: Black

Page 1/1