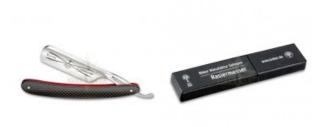

## Description

The latest version of the popular Elite Carbon is sporting two red G10 liners creating a striking contrast to the carbon scales. The CNC-milled carbon scales give the knife added stability and silky soft blade movements. The harmonious overall appearance is completed by a 6/8" blade of carbon steel with two chamfers on the spine. Comes with historic packaging and certificate of authenticity.

Blade Material: Carbon Steel Handle Material: Carbon Fibre Point: Round Point

Inch: 6/8 Color: Black

Page 1/1