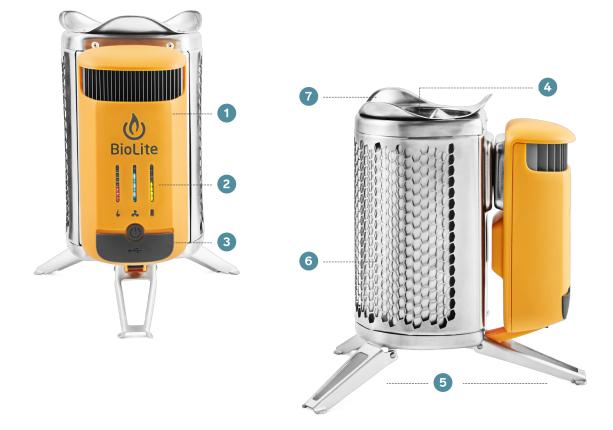

Dimensions FlexLight CampStove 2+ Anatomy

- 1. On-board 3,200 mAh battery. charges with or without a live fire
- Smart LED Dashboard gives real time feedback on fire strength, power and fan speed

Stuff Sack

- 3. USB charge out to charge FlexLight & other gear
- 4. Internal fan jets circulate air for improved combustion
- 5. Lightweight Aluminum Legs fold up and away for nested portability.
- 6. Honeycomb heat mesh provides barrier from inner burn chamber
- 7. Scalloped pot stand accommodates BioLite KettlePot, Portable Grill and other cookware