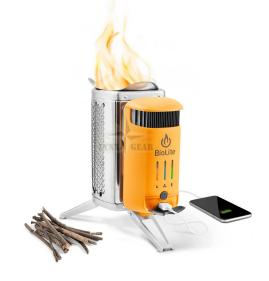

## Description

Turn fire into electricity with BioLite's award-winning stove. Patented combustion technology creates a vortex of smokeless flames for a portable campfire that can cook your meals and charge your gear, all at the same time. Leave the gas canisters behind and unlock the potential of the sticks and twigs around you.

#### Turn fire into electricity.

Like what a solar panel does with the sun, CampStove does with fire. Using an internal thermoelectric generator, the stove converts **heat** into usable **electricity** and uses it to power an **internal fan** for hyper-efficient combustion. Surplus juice is stored in the internal battery so you can access energy when you need it.

- Award-winning patented airflow combustion tech
- Internal 3200 mAh battery stores your energy
- Power lights, GPS watches, and more

Battery USB Output In The Box 3,200 mAh 3 watts CampStove 2+ FlexLight GEAR Online store WWW.LYNXGEAR.LV Company: SIA LATLYNX info@lynxgear.lv, +371 26159668 Reg. No. 45403038162, VAT Reg. No. LV45403038162, Legal address: Baznīcas iela 8, Aizkraukle, Aizkraukles novads, LV-5101, LATVIJA Bank Account: LV87UNLA0050021387494 AS SEB Bank, SWIFT: UNLALV2X